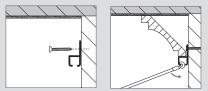

#### mount assembly

#### application

The STAS multirail crown system is suitable for newly built and existing properties and is also very appealing in classical buildings. The decor-rail attaches to the wall and the moulding can be mounted on the rail with mounting sealant.