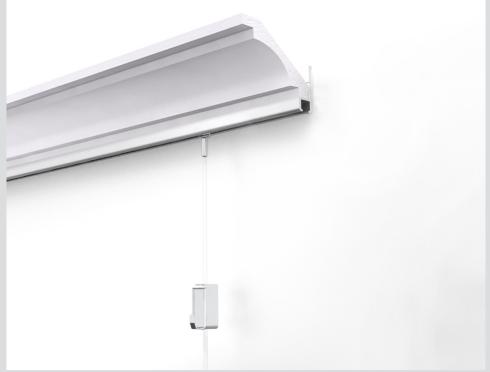

### product description STAS decor-rail

STAS decor-rail is a basic hanging system which can be almost completely hidden, using a cornice or a moulding. Hang your wall decorations safely, elegantly and flexibly using the STAS hanging systems. Thanks to the patented cobra you don't need to slide the perion cord, steel cable or rod through the rail; it can simply be hooked on wherever you choose.

#### application

The STAS multirail crown system is suitable for newly built and existing properties and is also very appealing in classical buildings. The decor-rail attaches to the wall and the moulding can be mounted on the rail with mounting sealant.