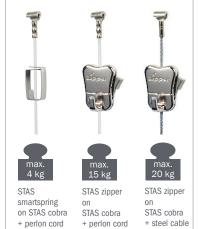

### product description STAS decor-rail

STAS decor-rail is a basic hanging system which can be almost completely hidden, using a cornice or a moulding. Hang your wall decorations safely, elegantly and flexibly using the STAS hanging systems. Thanks to the patented cobra you don't need to slide the perion cord, steel cable or rod through the rail; it can simply be hooked on wherever you choose.

#### features

material aluminium rail colour white dimensions 9 x 19 mm carrying loads up to 25 kg per meter

The STAS smartspring was even awarded a gold medal at the Inventors' Convention in Geneva and the STAS cobra has won a Good Industrial Design Award. The STAS minirail won the 'Best Product Design Award for Decorative Accessories'. That is why STAS products are used all over the world in both family homes and in businesses, educational institutions, government buildings and the most prestigious museums and galleries.